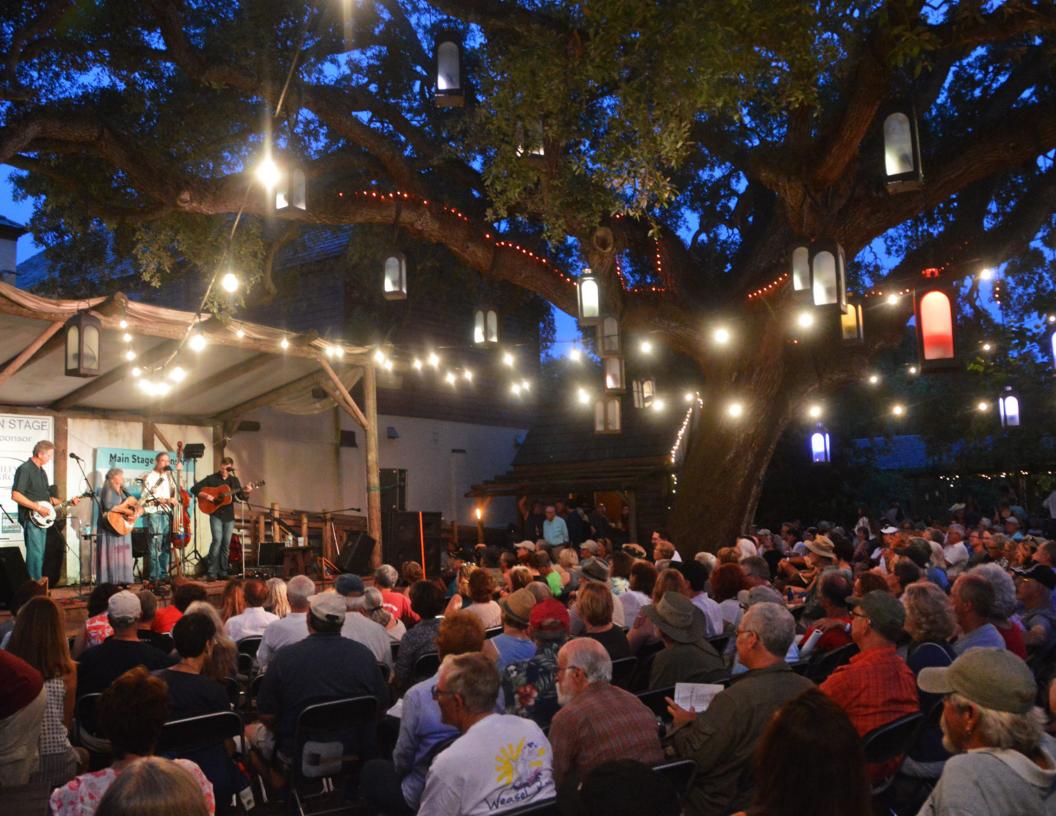

Sunset at Newton Park by Michelle Wilson | Green Mountain Scenic Byway

Fishing Myakka by Jennifer Brinkman Lemon Bay/Myakka Trail Scenic Highway

The Driftwoods playing at the Gamble Rogers Folk Festival by Gail Carson A1A Scenic & Historic Coastal Byway