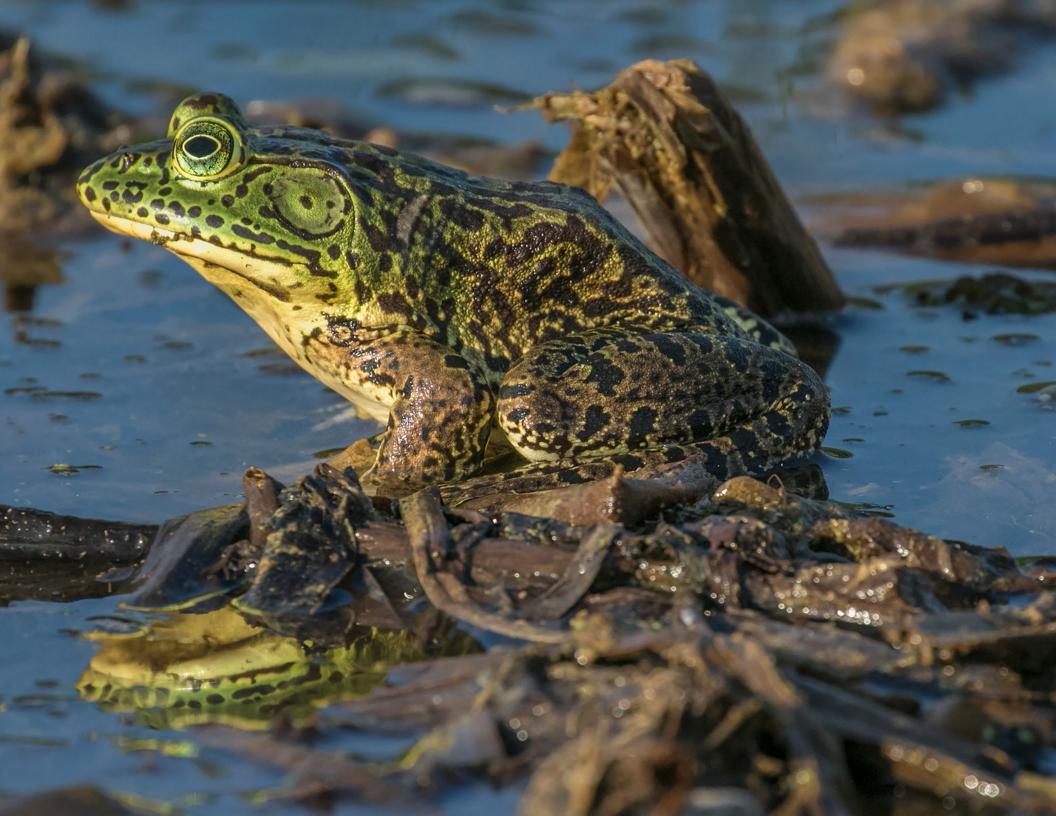

**Least Bittern** by Jennifer Hew Green Mountain Scenic Byway

*Micanopy Street* by Jennifer Brinkman
Old Florida Heritage Highway

Florida Keys Scenic Highway
by Stephanie Fraser | Florida Keys
Scenic Highway All-American Road