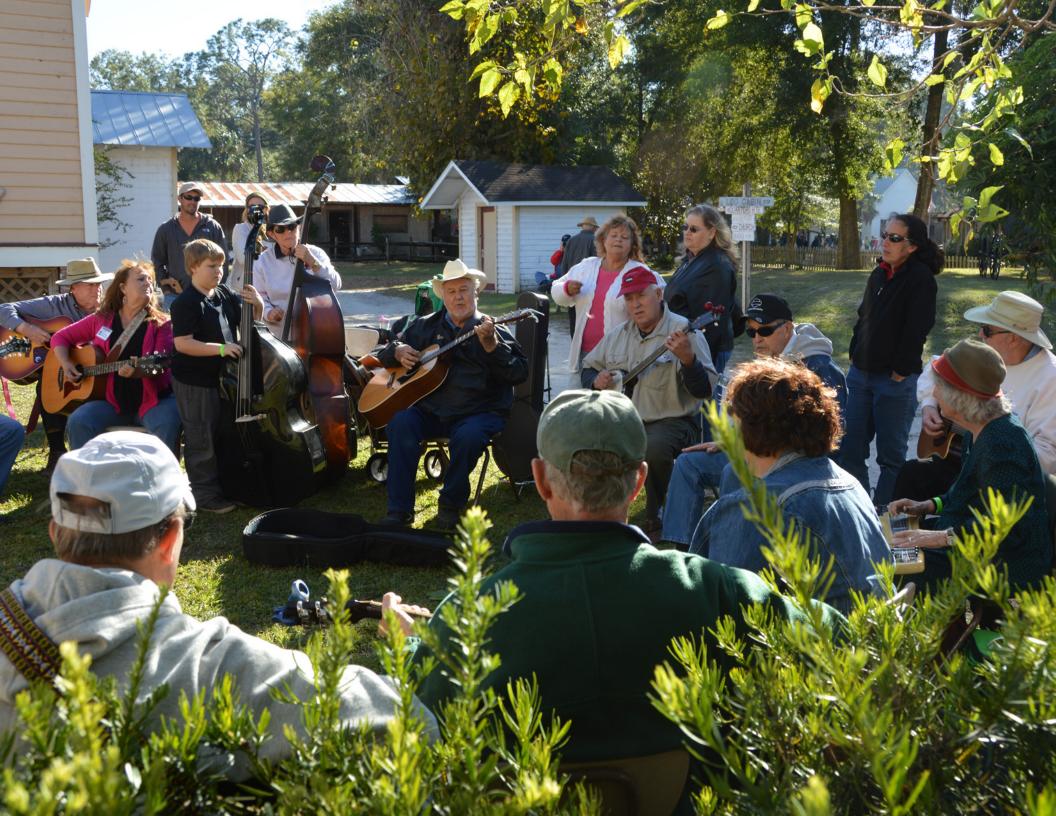

Sunset at Newton Park by Michelle Wilson | Green Mountain Scenic Byway

Fishing Myakka by Jennifer Brinkman Lemon Bay/Myakka Trail Scenic Highway

The Driftwoods playing at the Gamble Rogers Folk Festival by Gail Carson A1A Scenic & Historic Coastal Byway