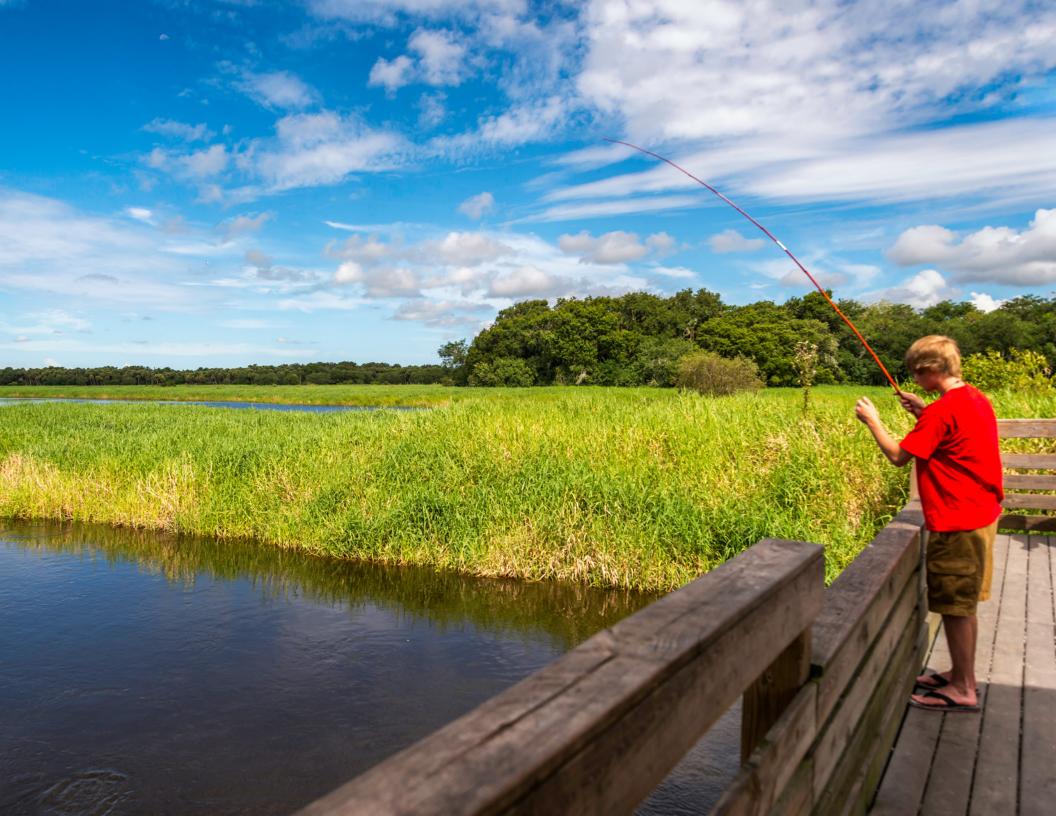

Sunset at Newton Park by Michelle Wilson | Green Mountain Scenic Byway

Fishing Myakka by Jennifer Brinkman Lemon Bay/Myakka Trail Scenic Highway

The Driftwoods playing at the Gamble Rogers Folk Festival by Gail Carson A1A Scenic & Historic Coastal Byway