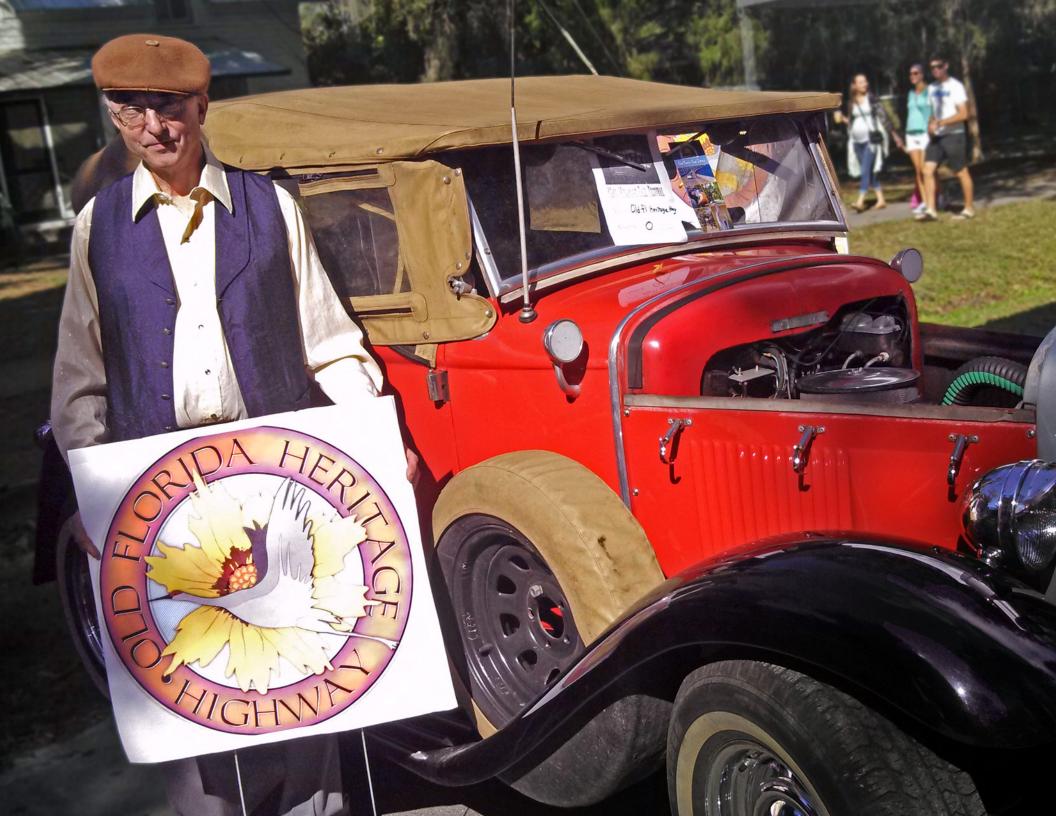

Family Boogie by Celeste Mcwilliams Indian River Lagoon National Scenic Byway

"Glassic" Car at Micanopy Fall Festival by Kathleen Pagan Old Florida Heritage Highway

*Mirror, Mirror* by Lynn Folts Green Mountain Scenic Byway