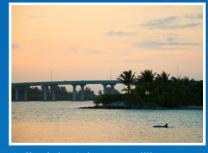

Sunset at Newton Park by Michelle Wilson | Green Mountain Scenic Byway

Fishing Myakka by Jennifer Brinkman Lemon Bay/Myakka Trail Scenic Highway

The Driftwoods playing at the Gamble Rogers Folk Festival by Gail Carson A1A Scenic & Historic Coastal Byway