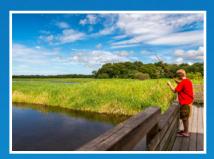

Sunset at Newton Park by Michelle Wilson | Green Mountain Scenic Byway

Fishing Myakka by Jennifer Brinkman Lemon Bay/Myakka Trail Scenic Highway

The Driftwoods playing at the Gamble Rogers Folk Festival by Gail Carson A1A Scenic & Historic Coastal Byway