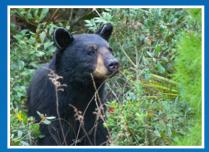

**Barberville for the Fall Jamboree**by Gail Carson - Florida Black Bear Byway
& River of Lakes Heritage Corridor

Juniper Black Bear by Chris Kincaid Florida Black Bear National Scenic Byway

**Solitude** by Celeste McWilliams Indian River Lagoon National Scenic Byway