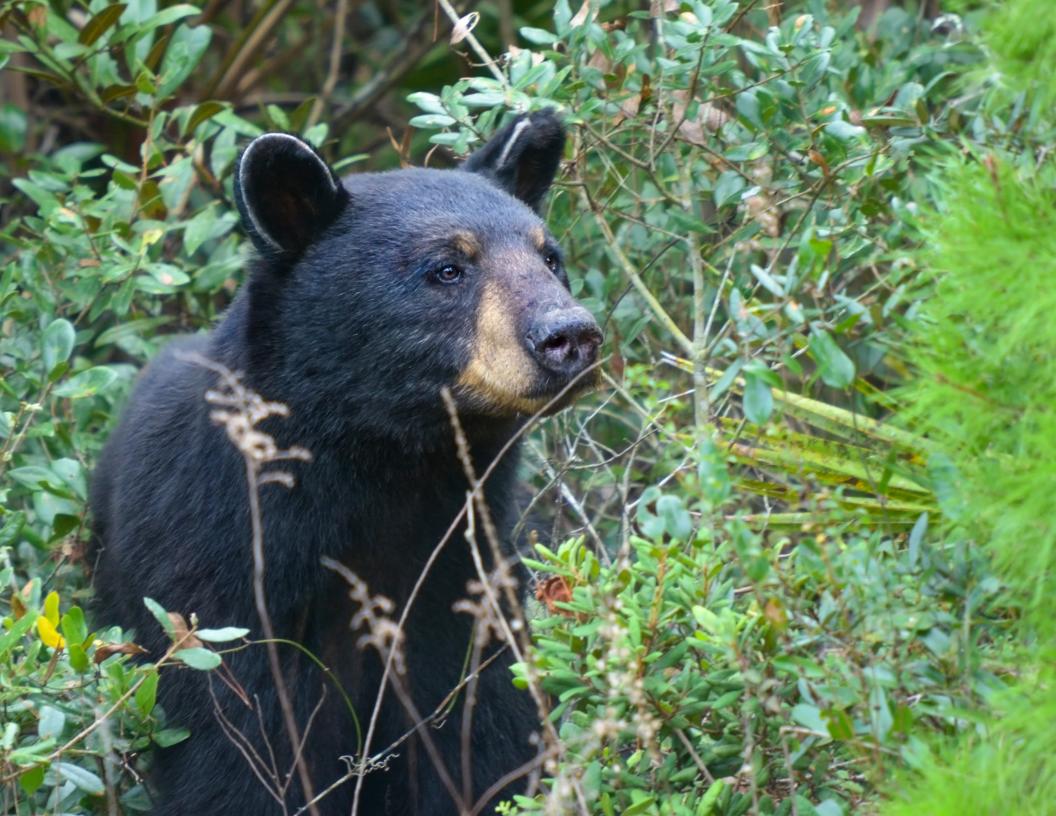

**Barberville for the Fall Jamboree**by Gail Carson - Florida Black Bear Byway
& River of Lakes Heritage Corridor

Juniper Black Bear by Chris Kincaid Florida Black Bear National Scenic Byway

**Solitude** by Celeste McWilliams Indian River Lagoon National Scenic Byway