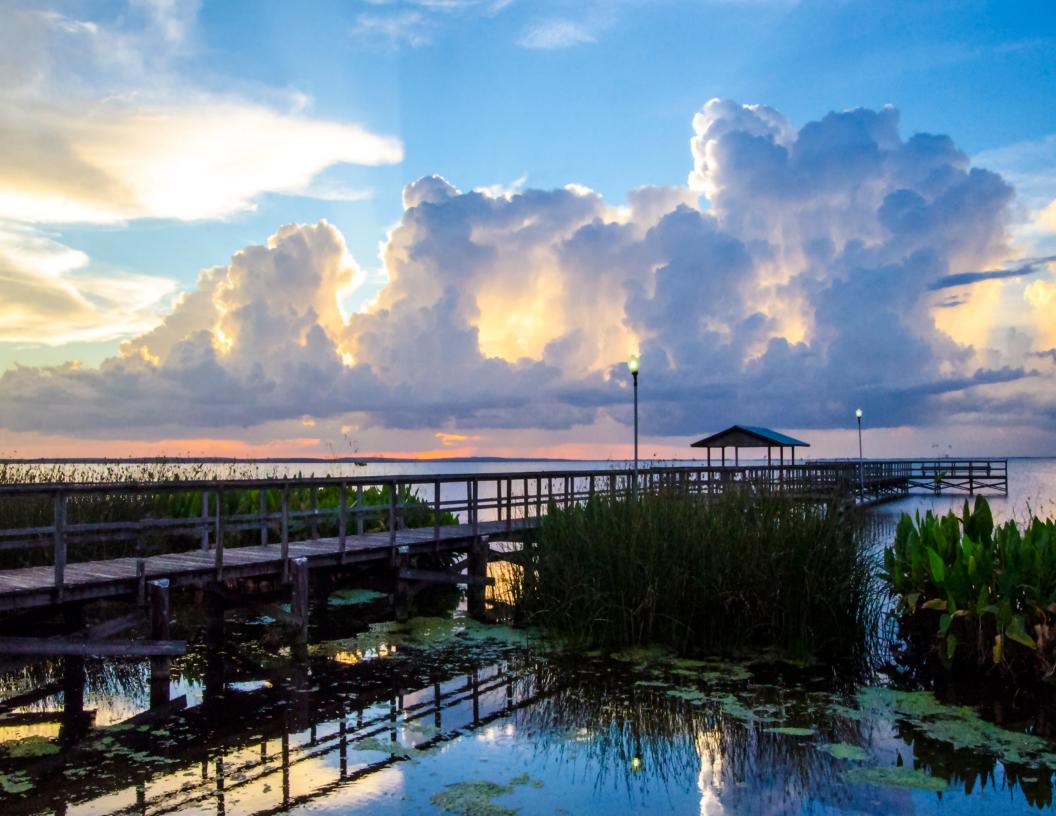

Sunset at Newton Park by Michelle Wilson | Green Mountain Scenic Byway

Fishing Myakka by Jennifer Brinkman Lemon Bay/Myakka Trail Scenic Highway

The Driftwoods playing at the Gamble Rogers Folk Festival by Gail Carson A1A Scenic & Historic Coastal Byway