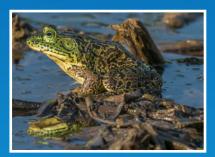

**Barberville for the Fall Jamboree**by Gail Carson - Florida Black Bear Byway
& River of Lakes Heritage Corridor

Juniper Black Bear by Chris Kincaid Florida Black Bear National Scenic Byway

**Solitude** by Celeste McWilliams Indian River Lagoon National Scenic Byway